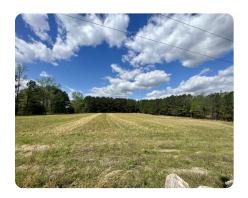

## **PROPERTY SUMMARY**

National Land Realty is pleased to offer this 4.97 +/- acre Building lot/Homesite just outside of Zebulon, NC in Franklin County. This property has approx. 1.5 +/- acres cleared ground with the remaining 3.5 +/- acres consisting of beautiful pine tress. The property sits 1/4 mile off Pilot-Riley road and is accessed via well maintained 45' deeded easement with Road maintenance agreement. With just being minutes away from major highways, this property offers a COUNTRY setting while still being just 25 minutes from Raleigh/Wake Forest.