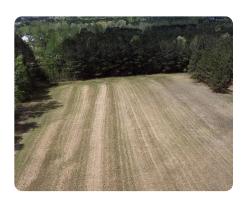

## **PROPERTY SUMMARY**

National Land Realty is pleased to offer this 4.97 +/- acre Building lot/Homesite just outside of Zebulon, NC in Franklin County. This property has approx. 1.5 +/- acres cleared ground with the remaining 3.5 +/- acres consisting of beautiful pine tress. The property sits 1/4 mile off Pilot-Riley road and is accessed via well maintained 45' deeded easement with Road maintenance agreement. With just being minutes away from major highways, this property offers a COUNTRY setting while still being just 25 minutes from Raleigh/Wake Forest.