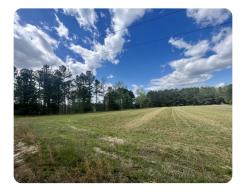

## **PROPERTY SUMMARY**

National Land Realty is pleased to offer this 4.97 +/- acre Building lot/Homesite just outside of Zebulon, NC in Franklin County. This property has approx. 1.5 +/- acres cleared ground with the remaining 3.5 +/- acres consisting of beautiful pine tress. The property sits 1/4 mile off Pilot-Riley road and is accessed via well maintained 45' deeded easement with Road maintenance agreement. With just being minutes away from major highways, this property offers a COUNTRY setting while still being just 25 minutes from Raleigh/Wake Forest.