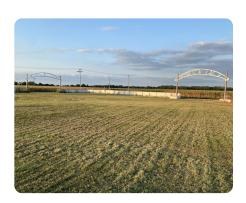

# OXFORD VACANT LOT

1.15 +/- Acres | Cowley County, KS

### **PROPERTY SUMMARY**

Your Highway 160 Frontage. This vacant land, strategically positioned between Highway 160, 11th Road, and 152nd Road, offers endless possibilities, and is connected to rural water, electricity, and zoned for a septic system. INCOME POTENTIAL: Farmer's Market - Used Farm Machinery Market - Used Auto/Truck Market - Crafts Market - Consignment Market - Billboard Location - Storage Units – Automotive Repair – Auto Body shop. STRATEGIC TRAFFIC FLOW: Positioned between Winfield and Oxford, on 160-hwy this location experiences continuous traffic with proximity to Winfield Livestock Auction, Tractor and Implement Dealers, and the Walnut Valley Festival. COURAGE: Do you have the courage to turn \$25,000 into \$125,000, or \$225,000 or more? CONTACT: Jeffrey D Richardson w/ National Land Realty LLC (316) 371-4469.