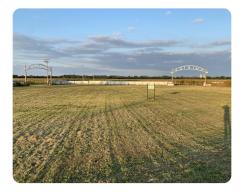

# OXFORD VACANT LOT

1.15 +/- Acres | Cowley County, KS

### **PROPERTY SUMMARY**

Your Highway 160 Frontage. This vacant land, strategically positioned between Highway 160, 11th Road, and 152nd Road, offers endless possibilities, and is connected to rural water, electricity, and zoned for a septic system. INCOME POTENTIAL: Farmer's Market - Used Farm Machinery Market - Used Auto/Truck Market - Crafts Market - Consignment Market - Billboard Location - Storage Units – Automotive Repair – Auto Body shop. STRATEGIC TRAFFIC FLOW: Positioned between Winfield and Oxford, on 160-hwy this location experiences continuous traffic with proximity to Winfield Livestock Auction, Tractor and Implement Dealers, and the Walnut Valley Festival. COURAGE: Do you have the courage to turn \$25,000 into \$125,000, or \$225,000 or more? CONTACT: Jeffrey D Richardson w/ National Land Realty LLC (316) 371-4469.