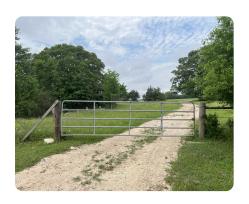

## LOCATION

Travel North FM2854, turn left 105 West, turn right FM1774, turn left CR215, turn left CR406 less than mile to entrance of property

## **PROPERTY SUMMARY**

Located just 3 miles from Anderson this 50+/- acre unrestricted property offers a perfect combination of seclusion and potential. This property adjoins to other pasture lands with a dry creek meandering through the back, there's opportunity to transform it into a peaceful pond, providing a natural water source for livestock, with open expanses of flat terrain with rich, well-drained grassland pastures, providing ample grazing space for cattle. Surrounded by mature hardwoods and pines, these open fields and varied topography land offers an abundance of open space suitable for grazing, farming, or building your ideal homesite.