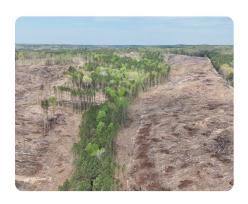

## **PROPERTY SUMMARY**

220 acres in Fayette County, AL, recently cut over and ready to be replanted or converted to pasture land. I saw several turkeys while riding this property. A SMZ goes through the center of the property which is great for wildlife travel, and roost trees for turkeys. This area of Fayette County is known for its big deer and we all know big deer love cutovers. Call today to learn more!