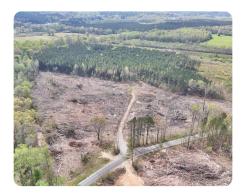

## **PROPERTY SUMMARY**

220 acres in Fayette County, AL, recently cut over and ready to be replanted or converted to pasture land. I saw several turkeys while riding this property. A SMZ goes through the center of the property which is great for wildlife travel, and roost trees for turkeys. This area of Fayette County is known for its big deer and we all know big deer love cutovers. Call today to learn more!