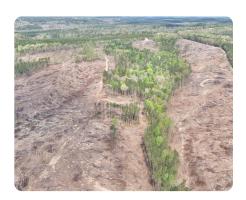

## **PROPERTY SUMMARY**

220 acres in Fayette County, AL, recently cut over and ready to be replanted or converted to pasture land. I saw several turkeys while riding this property. A SMZ goes through the center of the property which is great for wildlife travel, and roost trees for turkeys. This area of Fayette County is known for its big deer and we all know big deer love cutovers. Call today to learn more!