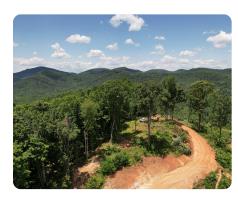

## **PROPERTY SUMMARY**

Incredible Views on this 94+/- acres of unrestricted land featuring a road built all the way to the Mountain Top where you can see Lake Norman and Charlotte. A wide open space offering privacy, wildlife and recreational activities. Recently cleared from timber harvest which included stump removal and graded. Plenty of utility roads to use for all your off-road vehicles and or Horses including a road built to handle Heavy Equipment to the very top where you can see the land below for miles and miles. Generous room for shooting long or short range with natural backdrops to ensure safety. Easy access for hunting turkeys, whitetail, and small game. Great layout for food plots, feeders, and game cameras. Favorable access to a flowing creek with rock outcropping and plenty sign of wild game. Roughly a 1hour drive north of Charlotte. 30 minutes from Wilkesboro, and 1-hour away from Boone and Blowing Rock.