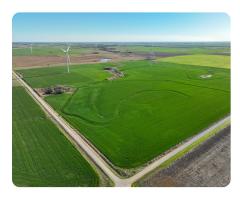

#### **PROPERTY SUMMARY**

National Land Realty is proud to present this property nestled in the heart of Garfield County, Oklahoma. This 320 +/- acre tract presents a prime investment for those seeking to expand their farming operations or invest in fertile land.

North-Central Oklahoma is renowned for its fertile soil and communities built around the agriculture industry. With a history of successful crops, this area offers an ideal environment for farming.

This Garfield County property offers 320 acres, available as one whole tract or two 160-acre parcels. Conveniently located near Hayward, OK, and Covington, OK, it boasts a thriving wheat crop thanks to recent soil liming. With excellent access to major roads, fertile soil, and immense potential, it's ideal for expanding farming operations or investment in a profitable asset.