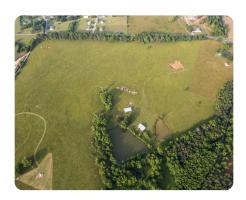

## **PROPERTY SUMMARY**

This beautiful tract of high-rolling pasture land is ideally located just under 10 miles from Athens, right outside of Arnoldsville city limits. The entire Arnoldsville Rd frontage is lined with trees, creating a perfectly secluded haven. Very rare opportunity for a tract of pasture land with this location.