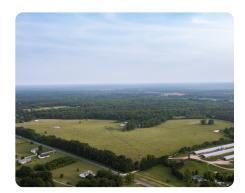

## **PROPERTY SUMMARY**

This beautiful tract of high-rolling pasture land is ideally located just under 10 miles from Athens, right outside of Arnoldsville city limits. The entire Arnoldsville Rd frontage is lined with trees, creating a perfectly secluded haven. Very rare opportunity for a tract of pasture land with this location.