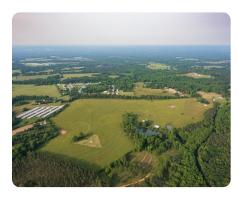

## **PROPERTY SUMMARY**

This beautiful tract of high-rolling pasture land is ideally located just under 10 miles from Athens, right outside of Arnoldsville city limits. The entire Arnoldsville Rd frontage is lined with trees, creating a perfectly secluded haven. Very rare opportunity for a tract of pasture land with this location.