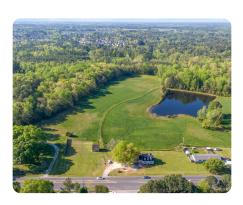

### **PROPERTY SUMMARY**

39.47+/- acre commercial development opportunity. This location provides quick access to many Wake Forest activities, as well as the Triangle area. Located 0.3 miles from Forestville Rd and 0.8 miles from Ligon Mill Rd providing convenient access to the Wake Forrest and surrounding community.

Wake Forest community plan has this site in the Mixed Residential Development area due to its large-scale access points. A variety of opportunities are present on this site ranging from small lot family detached to lower intensity multifamily.