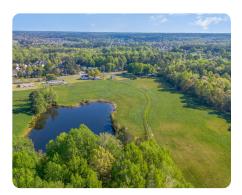

### **PROPERTY SUMMARY**

39.47+/- acre commercial development opportunity. This location provides quick access to many Wake Forest activities, as well as the Triangle area. Located 0.3 miles from Forestville Rd and 0.8 miles from Ligon Mill Rd providing convenient access to the Wake Forrest and surrounding community.

Wake Forest community plan has this site in the Mixed Residential Development area due to its large-scale access points. A variety of opportunities are present on this site ranging from small lot family detached to lower intensity multifamily.