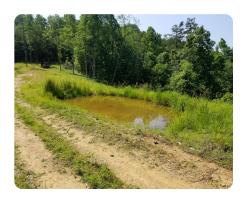

## **PROPERTY SUMMARY**

This beautiful tract of land located in Cabell County, West Virginia has great access and is bordered almost entirely by Mill Creek Wildlife Management Area. This property consists of 45+/- acres of rolling ridges and valleys, with a beautiful level clearing between the 2 ridges. This tract is ideal for a secluded dream home, weekend retreat or hunting cabin. This area is known for its abundant wildlife populations of deer, wild turkey, and the occasional black bear. This property also has some marketable timber, and there is a timber inventory available.