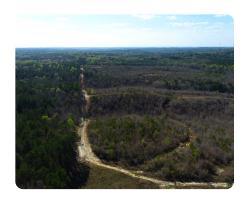

The property totals 111.28 surveyed acres and is divided into four parcels ranging from 24 to 33 acres. The land lays exceptionally well with each estate lot having its own high-elevation ridge containing multiple home sites and interior roads. There is a private drive providing access to each of the four lots.

A beautiful year-round creek runs along the northern boundary and the whole property is covered up with wildlife in particular deer and turkey. Power and water are available at the county road. The land can be purchased as a whole, single or multiple lots.