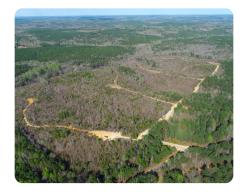

The property totals 111.28 surveyed acres and is divided into four parcels ranging from 24 to 33 acres. The land lays exceptionally well with each estate lot having its own high-elevation ridge containing multiple home sites and interior roads. There is a private drive providing access to each of the four lots.

A beautiful year-round creek runs along the northern boundary and the whole property is covered up with wildlife in particular deer and turkey. Power and water are available at the county road. The land can be purchased as a whole, single or multiple lots.