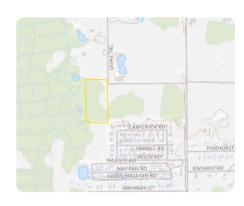

#### **ADDRESS**

15551 Quail Trail Bokeelia, FL 33922

#### LOCATION

Turn north on Stringfellow. Turn left on Barrancas and then left on Quail Trail. Drive past "The Community" fruit stand and continue along the grass road. The entrance to orchard is on your right after "The Community's" orchard.