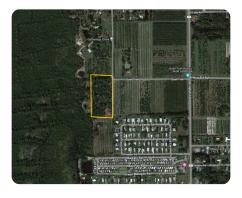

#### LOCATION

Turn north on Stringfellow. Turn left on Barrancas and then left on Quail Trail. Drive past "The Community" fruit stand and continue along the grass road. The entrance to orchard is on your right after "The Community's" orchard.