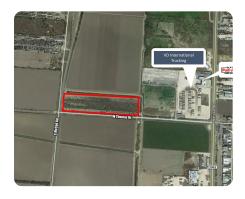

## LOCATION

Located in southeast McAllen, TX at the northeast corner of S. McColl Road and Thomas Roads.

## **PROPERTY SUMMARY**

Located in Southeast McAllen, TX, these +/-10.84 acres of land are located on the northeast corner of S. McColl Road and Thomas Road. A drainage ditch runs along the north and east property lines, and will prove helpful in the future for any development plans an end user may have for the property.