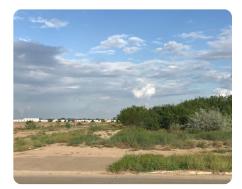

The property is currently covered in native brush, and most of the surrounding area is in agricultural row crops. The intersection of Thomas and McColl Road is currently a three-way stop, with Thomas Road ending at McColl Road at this time.