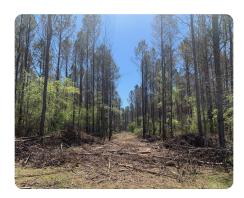

## **PROPERTY SUMMARY**

Thinned 18-year-old pine plantation with paved road frontage and utilities at the road. Potential homesites along the road. Great interior road system for easy access to the property with established food plots for hunting. Approximately 40 minutes to Oxford and close proximity to Grenada Lake, Tupelo, and Pontotoc. Seller will retain half of mineral rights.