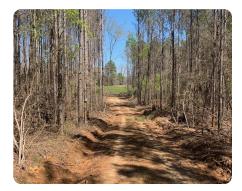

## **PROPERTY SUMMARY**

Thinned 18-year-old pine plantation with paved road frontage and utilities at the road. Potential homesites along the road. Great interior road system for easy access to the property with established food plots for hunting. Approximately 40 minutes to Oxford and close proximity to Grenada Lake, Tupelo, and Pontotoc. Seller will retain half of mineral rights.