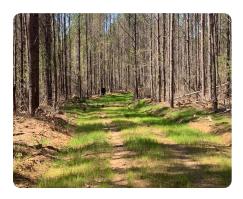

## **PROPERTY SUMMARY**

Thinned 18-year-old pine plantation with paved road frontage and utilities at the road. Potential homesites along the road. Great interior road system for easy access to the property with established food plots for hunting. Approximately 40 minutes to Oxford and close proximity to Grenada Lake, Tupelo, and Pontotoc. Seller will retain half of mineral rights.