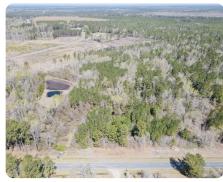

### **PROPERTY SUMMARY**

Located on Ruskin Rd near Elizabethtown and Fayetteville, this property is ideal for a homesite with acreage. Paved road frontage and power is available at the road. Quiet country living in a rural setting. The property is wooded with a cleared area for a homesite. Driveway has been built giving good access to the property.