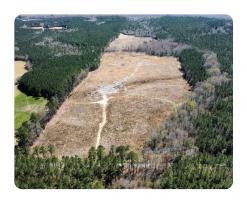

## **PROPERTY SUMMARY**

If you are interested in buying a farm in South East Virginia, you should definitely check out this 107+/- acre property located in Greensville County. This farm has approximately 700 feet of road frontage and has access to Dominion power at the road. Once you enter the property, you will come across a clear-cut area of 40 acres, which could be a potential spot for building your own house. However, it is important to conduct a soil study to ensure that a septic tank can be installed in that area, although the soil maps indicate the potential for one. As you move towards the back section of the farm, you will find paths that run throughout the remaining 67 acres of mixed timber that will lead you to a swamp on Fountains Creek, which is an excellent spot for duck hunting. This farm has endless opportunities, so don't hesitate to call me today to schedule a showing at 252-813-3147. Please note that an agent must be present to look at the property.