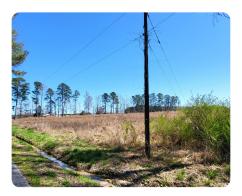

## **PROPERTY SUMMARY**

If you are interested in buying a farm in South East Virginia, you should definitely check out this 107+/- acre property located in Greensville County. This farm has approximately 700 feet of road frontage and has access to Dominion power at the road. Once you enter the property, you will come across a clear-cut area of 40 acres, which could be a potential spot for building your own house. However, it is important to conduct a soil study to ensure that a septic tank can be installed in that area, although the soil maps indicate the potential for one. As you move towards the back section of the farm, you will find paths that run throughout the remaining 67 acres of mixed timber that will lead you to a swamp on Fountains Creek, which is an excellent spot for duck hunting. This farm has endless opportunities, so don't hesitate to call me today to schedule a showing at 252-813-3147. Please note that an agent must be present to look at the property.