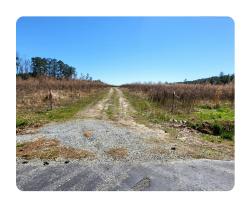

## **PROPERTY SUMMARY**

If you are interested in buying a farm in South East Virginia, you should definitely check out this 107+/- acre property located in Greensville County. This farm has approximately 700 feet of road frontage and has access to Dominion power at the road. Once you enter the property, you will come across a clear-cut area of 40 acres, which could be a potential spot for building your own house. However, it is important to conduct a soil study to ensure that a septic tank can be installed in that area, although the soil maps indicate the potential for one. As you move towards the back section of the farm, you will find paths that run throughout the remaining 67 acres of mixed timber that will lead you to a swamp on Fountains Creek, which is an excellent spot for duck hunting. This farm has endless opportunities, so don't hesitate to call me today to schedule a showing at 252-813-3147. Please note that an agent must be present to look at the property.