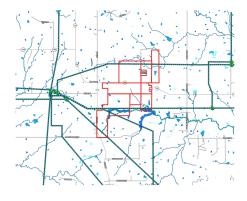

## 854 +/- Acres | Bryan County, OK | CALL FOR PRICE

#### **PROPERTY SUMMARY**

854 acres m/l of level, open pastureland and cropland ready to be developed for solar-power production.

3-bedroom house

nationalland.com/listing/project-silo

National Land Realty 4915 South Newport Avenue Tulsa, OK 74105 NationalLand.com