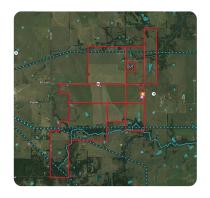

## 854 +/- Acres | Bryan County, OK | CALL FOR PRICE

#### **PROPERTY SUMMARY**

854 acres m/l of level, open pastureland and cropland ready to be developed for solar-power production.

3-bedroom house

nationalland.com/listing/project-silo

National Land Realty 4915 South Newport Avenue Tulsa, OK 74105 NationalLand.com