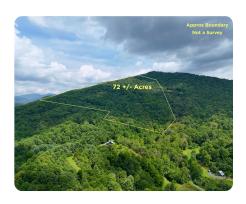

## Private Woodlands with Shared Pond and Meadow Amenities

72.45 +/- Acres | Mitchell County, NC | \$499,000

## **PROPERTY SUMMARY**

Now is the time to create a wonderful place close to nature and away from the world when needed. This exceptional 72 acre private woodland with layered long range view potential, minimal restrictions, and gravel roads already in place is ready for you! There are many building options for your legacy retreat or family and friend compound at the top of this small gated community with only a few owners. These owners share over 30 acres of beautifully maintained meadows, ponds, creek access, and more. The community has a beautiful covered bridge entry and the road to the property meanders along the meadows and pond area. Enjoy use of the picnic areas and cook up fresh trout from the hatchery-supported waters. The property is lightly restricted but allows target shooting, ATV use, and chickens. Existing roads are wide and have a good gravel base, ditching. Owners may subdivide parcels into additional lots. HELENE UPDATE: No major damage, some down trees, bridge is still there!