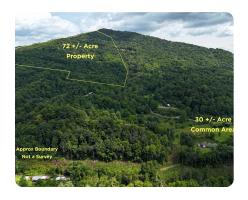

## Private Woodlands with Shared Pond and Meadow Amenities

72.45 +/- Acres | Mitchell County, NC | \$499,000

## **PROPERTY SUMMARY**

Now is the time to create a wonderful place close to nature and away from the world when needed. This exceptional 72 acre private woodland with layered long range view potential, minimal restrictions, and gravel roads already in place is ready for you! There are many building options for your legacy retreat or family and friend compound at the top of this small gated community with only a few owners. These owners share over 30 acres of beautifully maintained meadows, ponds, creek access, and more. The community has a beautiful covered bridge entry and the road to the property meanders along the meadows and pond area. Enjoy use of the picnic areas and cook up fresh trout from the hatchery-supported waters. The property is lightly restricted but allows target shooting, ATV use, and chickens. Existing roads are wide and have a good gravel base, ditching. Owners may subdivide parcels into additional lots. HELENE UPDATE: No major damage, some down trees, bridge is still there!