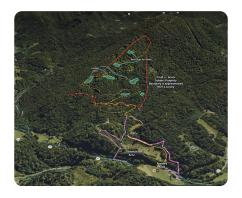

## **PROPERTY SUMMARY**

Now is the time to create a wonderful place close to nature and away from the world when needed. This exceptional 72 acre private woodland with layered long range view potential, minimal restrictions, and gravel roads already in place is ready for you! There are many building options for your legacy retreat or family and friend compound at the top of this small gated community with only a few owners. These owners share over 30 acres of beautifully maintained meadows, ponds, creek access, and more. The community has a beautiful covered bridge entry and the road to the property meanders along the meadows and pond area. Enjoy use of the picnic areas and cook up fresh trout from the hatchery-supported waters. The property is lightly restricted but allows target shooting, ATV use, and chickens. Existing roads are wide and have a good gravel base, ditching. Owners may subdivide parcels into additional lots. HELENE UPDATE: No major damage, some down trees, bridge is still there!