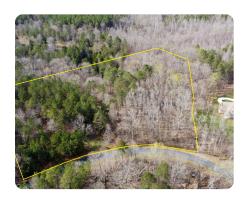

# Crystal Bay Residential Lot

2.85 +/- Acres | Laurens County, SC

### **PROPERTY SUMMARY**

Welcome to Crystal Bay, where the joy of lake living meets the tranquility of a gated community. Nestled on 2.85 acres of interior land, this large lot offers the perfect canvas for your dream home. Crystal Bay boasts a serene environment with private lake access and boat slips, ensuring that every day feels like a retreat. Located within Hidden Lake, this large lot offers a unique opportunity to be part of this coveted community. Hidden Lake, which is accessible through a journey under a train trestle and through a canal, is truly a gem on Lake Greenwood. At the private boat landing, enjoy peace and quiet at the water, inviting you on countless adventures throughout the 20+ mile lake and 212 miles of shoreline. Don't miss this chance to own a piece of Hidden Lake and experience the magic of lake living at its finest. Explore the possibilities and make Crystal Bay your new home today!