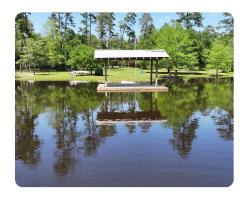

## **PROPERTY SUMMARY**

This 69 +/- acre Recreational Paradise, offering a perfect blend of seclusion and convenience that includes a 6 +/- acre pond ideal for fishing or kayaking, with multiple spots to build your ideas right by the water. As you enter through the remote-controlled gate, you'll be greeted by a captivating landscape that stretches into a serene oasis featuring a small creek, towering cypress, and live oak trees that provide natural shade and tranquility. The land is teeming with wildlife and includes well-maintained ATV trails that wind through the woods, giving access to several custom building sites.