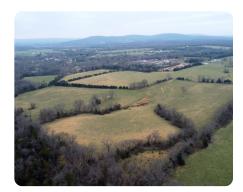

## **PROPERTY SUMMARY**

Meticulously maintained pasture located just north of Caledonia along HWY 21. This 80 +/- acre farm has been utilized for cattle and hay production over the last several decades. With regards to livestock, this is an excellent farm for cow-calf pairs and/or backgrounding. With HWY frontage and gently rolling topography the potential uses on this property go far beyond pasture. This land would make an excellent rural homesite, mini-farm, vacation home/short-term rental location, or potentially, a larger rural homesite development. Goose Creek flows through the southeast corner of the property providing water year-around. A solid road/trail system provides access to the entire farm. The property is fenced and crossfenced in areas. The acreage is being surveyed which will produce final acreage. The seller is willing to split the farm into two 40 +/- acre tracts.