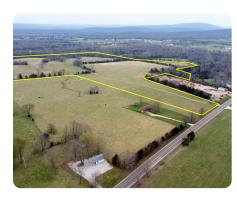

## **Caledonia Pasture Land**

80 +/- Acres | Washington County, MO

ADDRESS 01 HWY 21 Caledonia, MO 63631

LOCATION

Located just north of Caledonia along HWY 21

## **PROPERTY SUMMARY**

Meticulously maintained pasture located just north of Caledonia along HWY 21. This 80 +/- acre farm has been utilized for cattle and hay production over the last several decades. With regards to livestock, this is an excellent farm for cow-calf pairs and/or backgrounding. With HWY frontage and gently rolling topography the potential uses on this property go far beyond pasture. This land would make an excellent rural homesite, mini-farm, vacation home/short-term rental location, or potentially, a larger rural homesite development. Goose Creek flows through the southeast corner of the property providing water year-around. A solid road/trail system provides access to the entire farm. The property is fenced and crossfenced in areas. The acreage is being surveyed which will produce final acreage. The seller is willing to split the farm into two 40 +/- acre tracts.