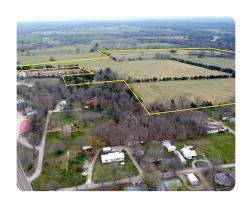

## **Caledonia Pasture Land**

80 +/- Acres | Washington County, MO

ADDRESS 01 HWY 21 Caledonia, MO 63631

LOCATION

Located just north of Caledonia along HWY 21

## **PROPERTY SUMMARY**

Meticulously maintained pasture located just north of Caledonia along HWY 21. This 80 +/- acre farm has been utilized for cattle and hay production over the last several decades. With regards to livestock, this is an excellent farm for cow-calf pairs and/or backgrounding. With HWY frontage and gently rolling topography the potential uses on this property go far beyond pasture. This land would make an excellent rural homesite, mini-farm, vacation home/short-term rental location, or potentially, a larger rural homesite development. Goose Creek flows through the southeast corner of the property providing water year-around. A solid road/trail system provides access to the entire farm. The property is fenced and crossfenced in areas. The acreage is being surveyed which will produce final acreage. The seller is willing to split the farm into two 40 +/- acre tracts.