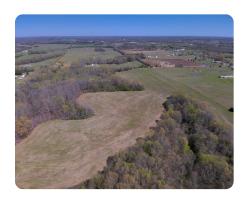

## PROPERTY SUMMARY

This 294± acre property in Limestone County, AL offers rare Tennessee River frontage between Athens and Rogersville. With nearly a mile of riverfront, mature hardwood timber, and 180± acres of row crop land, it presents outstanding development and investment potential. The hardwoods provide significant timber value, while the fertile farmland showcases the area's agricultural heritage. Ideal for a master-planned community, the land offers potential for 300+ lots, including 80+ waterfront homesites with stunning views and direct river access. The site could also accommodate a marina or recreational amenities. Located between two growing towns, this property is a prime opportunity for residential development, a private retreat, or a mixed-use project. Don't miss the chance to own this incredible riverfront tract with unmatched natural beauty and endless possibilities.