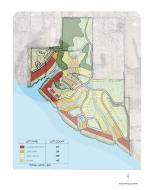

## PROPERTY SUMMARY

This 294± acre property in Limestone County, AL offers rare Tennessee River frontage between Athens and Rogersville. With nearly a mile of riverfront, mature hardwood timber, and 180± acres of row crop land, it presents outstanding development and investment potential. The hardwoods provide significant timber value, while the fertile farmland showcases the area's agricultural heritage. Ideal for a master-planned community, the land offers potential for 300+ lots, including 80+ waterfront homesites with stunning views and direct river access. The site could also accommodate a marina or recreational amenities. Located between two growing towns, this property is a prime opportunity for residential development, a private retreat, or a mixed-use project. Don't miss the chance to own this incredible riverfront tract with unmatched natural beauty and endless possibilities.