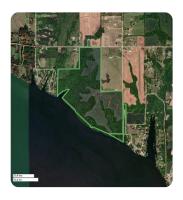

## PROPERTY SUMMARY

This 294± acre property in Limestone County, AL offers rare Tennessee River frontage between Athens and Rogersville. With nearly a mile of riverfront, mature hardwood timber, and 180± acres of row crop land, it presents outstanding development and investment potential. The hardwoods provide significant timber value, while the fertile farmland showcases the area's agricultural heritage. Ideal for a master-planned community, the land offers potential for 300+ lots, including 80+ waterfront homesites with stunning views and direct river access. The site could also accommodate a marina or recreational amenities. Located between two growing towns, this property is a prime opportunity for residential development, a private retreat, or a mixed-use project. Don't miss the chance to own this incredible riverfront tract with unmatched natural beauty and endless possibilities.