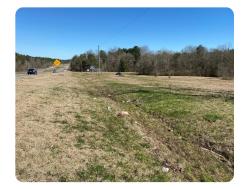

## **PROPERTY SUMMARY**

Just 3.5 miles from the Bellevue /Hwy 98 intersection, this tract has road frontage on Hwy 98 with crossover and on Midway Church Road. The site is a mowed field with a small 0.3-acre pond. High traffic counts on Hwy 98 which is the main thoroughfare between Columbia and Hattiesburg. Located in a part of Lamar County that has no specific zoning requirements.