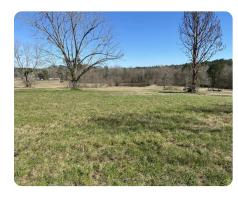

## **PROPERTY SUMMARY**

Just 3.5 miles from the Bellevue /Hwy 98 intersection, this tract has road frontage on Hwy 98 with crossover and on Midway Church Road. The site is a mowed field with a small 0.3-acre pond. High traffic counts on Hwy 98 which is the main thoroughfare between Columbia and Hattiesburg. Located in a part of Lamar County that has no specific zoning requirements.