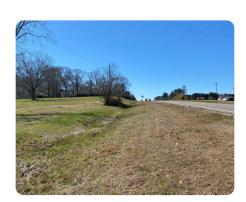

## **PROPERTY SUMMARY**

Just 3.5 miles from the Bellevue /Hwy 98 intersection, this tract has road frontage on Hwy 98 with crossover and on Midway Church Road. The site is a mowed field with a small 0.3-acre pond. High traffic counts on Hwy 98 which is the main thoroughfare between Columbia and Hattiesburg. Located in a part of Lamar County that has no specific zoning requirements.