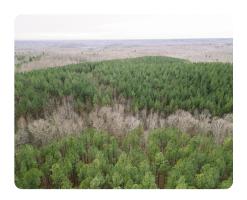

### **PROPERTY SUMMARY**

Large, contiguous and affordably priced recreational tract within 2.5 hours of Nashville and Memphis. Close to Tennessee River. 21-year-old diverse timber consisting of pines and hardwoods. Abundant game with large turkey and deer population. Potential carbon credit income possibilities. Power on road with lots of frontage. This would be a great timber asset or recreational property for an outdoor enthusiast and is priced to sell.