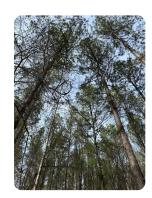

### PROPERTY SUMMARY

This is a great recreational & timberland tract with a very nice thinned pine stand and a creek running through the middle of it. The tract is just off Scottsville Road, north and west of Centreville. The timber stand will be ready for a 2nd thinning in the next year or two. Access is by an old woods road that leads off Scottsville Road to the southwest corner and along the west property line.