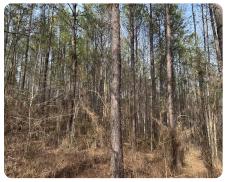

### PROPERTY SUMMARY

This is a great recreational & timberland tract with a very nice thinned pine stand and a creek running through the middle of it. The tract is just off Scottsville Road, north and west of Centreville. The timber stand will be ready for a 2nd thinning in the next year or two. Access is by an old woods road that leads off Scottsville Road to the southwest corner and along the west property line.