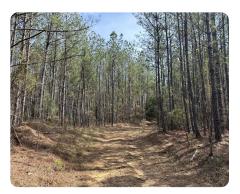

## **PROPERTY SUMMARY**

This property consists of two parcels; 18 acres along Hwy. 219, and 40 acres approximately ½ mile to the east. These tracts are five minutes south of Centreville on Hwy. 219. The property provides the opportunity for timber income in the near future by thinning the natural stand and performing a 2nd thinning on the planted stand. While the 40-acre parcel is off of the highway, there is a woods road that does provide access through the adjacent landowner.