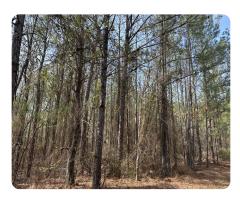

## **PROPERTY SUMMARY**

This property consists of two parcels; 18 acres along Hwy. 219, and 40 acres approximately ½ mile to the east. These tracts are five minutes south of Centreville on Hwy. 219. The property provides the opportunity for timber income in the near future by thinning the natural stand and performing a 2nd thinning on the planted stand. While the 40-acre parcel is off of the highway, there is a woods road that does provide access through the adjacent landowner.