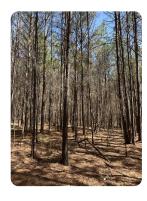

## **PROPERTY SUMMARY**

This property consists of two parcels; 18 acres along Hwy. 219, and 40 acres approximately ½ mile to the east. These tracts are five minutes south of Centreville on Hwy. 219. The property provides the opportunity for timber income in the near future by thinning the natural stand and performing a 2nd thinning on the planted stand. While the 40-acre parcel is off of the highway, there is a woods road that does provide access through the adjacent landowner.