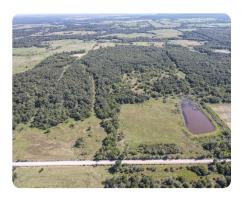

## PROPERTY SUMMARY

Nestled in the heart of nature on a dead-end road, this property boasts a large clear pond, offering a serene and picturesque view. Surrounding the pond is a 6-acre open pasture, providing breathtaking scenery that changes with the seasons. The property is a haven for outdoor enthusiasts, with great whitetail deer hunting opportunities that promise thrilling adventures.

An extensive trail network winds through the property, inviting exploration and providing access to its natural beauty. There are endless ways to enjoy the outdoors here. Additionally, 15 acres of open pasture offer versatility and space for various activities, from building your dream home to raising livestock. This property is not just a piece of land; it's a canvas for your outdoor dreams. Whether you're seeking a peaceful retreat, a hunting paradise, or a place to build your dream home, this property offers endless possibilities. Electric nearby and Rural Water is along the North Boundary. More land available.