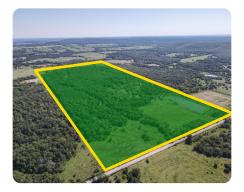

## **Ridge View Ranch**

160 +/- Acres | Pittsburg County, OK

An extensive trail network winds through the property, inviting exploration and providing access to its natural beauty. There are endless ways to enjoy the outdoors here. Additionally, 15 acres of open pasture offer versatility and space for various activities, from building your dream home to raising livestock. This property is not just a piece of land; it's a canvas for your outdoor dreams. Whether you're seeking a peaceful retreat, a hunting paradise, or a place to build your dream home, this property offers endless possibilities. Electric nearby and Rural Water is along the North Boundary. More land available.