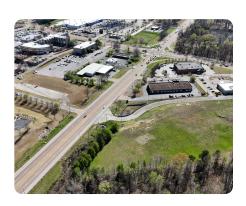

## LOCATION

From I-40 in Memphis, Take Exit 8A North Jackson Ave for 3.7 miles and turn left on Singleton Parkway. Land is on the right side of Singleton behind Walgreens and Firestone. Look for National Land Realty sign.

## **PROPERTY SUMMARY**

This prime 30.4± acre tract sits at the busy junction of Austin Peay Hwy and Singleton Pkwy in Memphis, TN. Positioned across from Methodist North Hospital and Encompass Rehab Hospital, and less than 10 minutes from Amazon and Nike facilities, this location offers outstanding development potential. Surrounded by retail and services like Walmart, Kroger, Walgreens, Chick-fil-A, and Wendy's, it's ideal for residential or mixed-use development. Zoned RU-3, the property allows for multi-family, duplexes, or cottage homes. Utilities — water, sewer, and electricity — are readily available along both road frontages. Just 33 miles from Ford's Blue Oval City in Stanton, TN, this tract offers a rare opportunity in a high-growth area with strong commercial and residential demand.