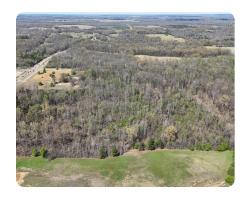

## **PROPERTY SUMMARY**

This prime 30.4± acre tract sits at the busy junction of Austin Peay Hwy and Singleton Pkwy in Memphis, TN. Positioned across from Methodist North Hospital and Encompass Rehab Hospital, and less than 10 minutes from Amazon and Nike facilities, this location offers outstanding development potential. Surrounded by retail and services like Walmart, Kroger, Walgreens, Chick-fil-A, and Wendy's, it's ideal for residential or mixed-use development. Zoned RU-3, the property allows for multi-family, duplexes, or cottage homes. Utilities — water, sewer, and electricity — are readily available along both road frontages. Just 33 miles from Ford's Blue Oval City in Stanton, TN, this tract offers a rare opportunity in a high-growth area with strong commercial and residential demand.