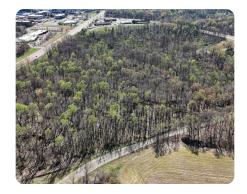

## **PROPERTY SUMMARY**

This prime 30.4± acre tract sits at the busy junction of Austin Peay Hwy and Singleton Pkwy in Memphis, TN. Positioned across from Methodist North Hospital and Encompass Rehab Hospital, and less than 10 minutes from Amazon and Nike facilities, this location offers outstanding development potential. Surrounded by retail and services like Walmart, Kroger, Walgreens, Chick-fil-A, and Wendy's, it's ideal for residential or mixed-use development. Zoned RU-3, the property allows for multi-family, duplexes, or cottage homes. Utilities — water, sewer, and electricity — are readily available along both road frontages. Just 33 miles from Ford's Blue Oval City in Stanton, TN, this tract offers a rare opportunity in a high-growth area with strong commercial and residential demand.