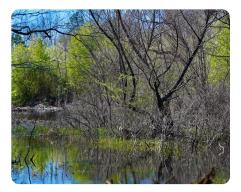

## **PROPERTY SUMMARY**

Larkin Farm is located just off US-280 in Harpersville. There is about 30% of open land, with the terrain being mostly flat, making this property suitable for livestock. There is over 1,200' of Locust Creek, that flows through the northern section of the property, along with multiple small ponds scattered throughout. The diversity of the timber makeup along with the water sources and being surrounded by ag land, allows this tract to hold an abundance of game. It is common to see deer and multiple turkeys while touring this property. This property has a little bit of everything and is easily navigated with the well-maintained interior road system. Call today for more information!