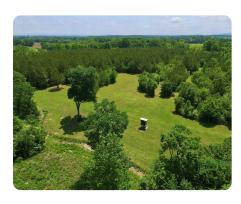

## **PROPERTY SUMMARY**

Larkin Farm is located just off US-280 in Harpersville. There is about 30% of open land, with the terrain being mostly flat, making this property suitable for livestock. There is over 1,200' of Locust Creek, that flows through the northern section of the property, along with multiple small ponds scattered throughout. The diversity of the timber makeup along with the water sources and being surrounded by ag land, allows this tract to hold an abundance of game. It is common to see deer and multiple turkeys while touring this property. This property has a little bit of everything and is easily navigated with the well-maintained interior road system. Call today for more information!