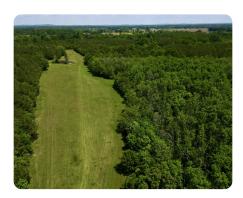

## **PROPERTY SUMMARY**

Larkin Farm is located just off US-280 in Harpersville. There is about 30% of open land, with the terrain being mostly flat, making this property suitable for livestock. There is over 1,200' of Locust Creek, that flows through the northern section of the property, along with multiple small ponds scattered throughout. The diversity of the timber makeup along with the water sources and being surrounded by ag land, allows this tract to hold an abundance of game. It is common to see deer and multiple turkeys while touring this property. This property has a little bit of everything and is easily navigated with the well-maintained interior road system. Call today for more information!