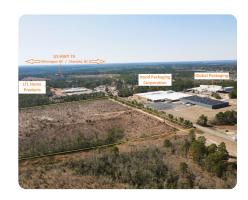

## LOCATION

Vacant Land, No Address- Directly across from 740 Cheraw Rd, Hamlet, NC

Coming from the West (Charlotte, Monroe) take Hwy 74 East to exit 316 (L) at top of ramp, go 1.1 miles and property will be on right.

Coming from the East (Wilmington,

## **PROPERTY SUMMARY**

40+/- Acres of Industrial land with easy access to US Hwy 74 (1 mile). Public water and sewer are available The front 80% is zoned Light Industrial with the rear of the property Heavy Industrial (see zoning map). Mostly level land with many possibilities. Because of its ease of access to Hwy 74 Bypass, this land makes an ideal central location between Charlotte, NC and Wilmington, NC. Over 1,100' of road frontage on Cheraw Rd (NC Hwy 177). Seller will consider subdividing. For more information, call Bobby Spivey.