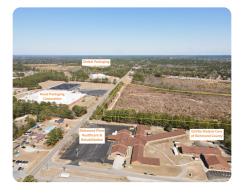

## **PROPERTY SUMMARY**

40+/- Acres of Industrial land with easy access to US Hwy 74 (1 mile). Public water and sewer are available The front 80% is zoned Light Industrial with the rear of the property Heavy Industrial (see zoning map). Mostly level land with many possibilities. Because of its ease of access to Hwy 74 Bypass, this land makes an ideal central location between Charlotte, NC and Wilmington, NC. Over 1,100' of road frontage on Cheraw Rd (NC Hwy 177). Seller will consider subdividing. For more information, call Bobby Spivey.