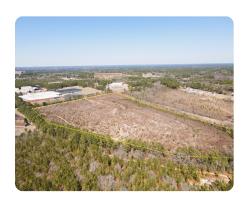

## **PROPERTY SUMMARY**

40+/- Acres of Industrial land with easy access to US Hwy 74 (1 mile). Public water and sewer are available The front 80% is zoned Light Industrial with the rear of the property Heavy Industrial (see zoning map). Mostly level land with many possibilities. Because of its ease of access to Hwy 74 Bypass, this land makes an ideal central location between Charlotte, NC and Wilmington, NC. Over 1,100' of road frontage on Cheraw Rd (NC Hwy 177). Seller will consider subdividing. For more information, call Bobby Spivey.