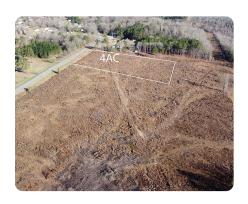

## **Best 4 Acres**

3.86 +/- Acres | Marlboro County, SC

## **PROPERTY SUMMARY**

This gently rolling homesite along Highway 38 sits just outside of Bennettsville offering beautiful views downhill. Great wildlife with Turkey and Deer everywhere. Call today to learn more!