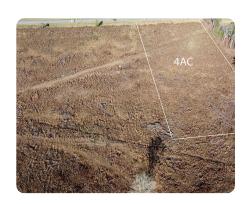

## **Best 4 Acres**

3.86 +/- Acres | Marlboro County, SC

## **PROPERTY SUMMARY**

This gently rolling homesite along Highway 38 sits just outside of Bennettsville offering beautiful views downhill. Great wildlife with Turkey and Deer everywhere. Call today to learn more!