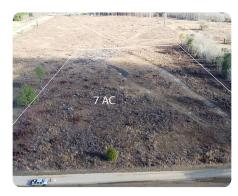

## **Bennettsville Homesite**

7 +/- Acres | Marlboro County, SC

## **PROPERTY SUMMARY**

This gently rolling homesite/mini farm is super secluded at the end of Rogers Lane, but only 8 miles from Walmart and major medical.

Soils are outstanding and will most likely perc for a septic system or grow any crop common to the coastal plain. Call today to learn more.