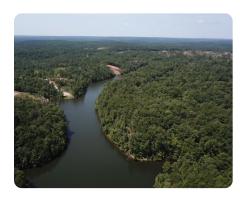

## **PROPERTY SUMMARY**

Sawtooth Branch is a private gated community on 240 acres in the rolling hills of northern Chilton County. All 35 lots face the 3.5-mile shoreline of the 40-acre lake in this naturally gorgeous setting. Amenities include: full-time caretaker housed on the property for security, main entry gate equipped with an automatic operator, and value of the real estate includes not only fee simple title to the individual lot but also an undivided interest in the portion of the 240-acre parcel that is the common area and the improvements thereon. The lake was constructed and is managed and maintained to provide excellent fishing for bream and bass. The views of the lake are spectacular. Each lot is private and scenic, with plenty of waterfront for enjoying the lake. More lots are available, priced from \$40,000 to \$110,000.