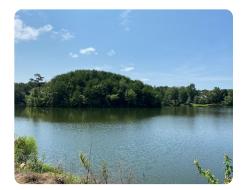

## **PROPERTY SUMMARY**

Sawtooth Branch is a private gated community on 240 acres in the rolling hills of northern Chilton County. All 35 lots face the 3.5-mile shoreline of the 40-acre lake in this naturally gorgeous setting. Amenities include: full-time caretaker housed on the property for security, main entry gate equipped with an automatic operator, and value of the real estate includes not only fee simple title to the individual lot but also an undivided interest in the portion of the 240-acre parcel that is the common area and the improvements thereon. The lake was constructed and is managed and maintained to provide excellent fishing for bream and bass. The views of the lake are spectacular. Each lot is private and scenic, with plenty of waterfront for enjoying the lake. More lots are available, priced from \$40,000 to \$110,000.