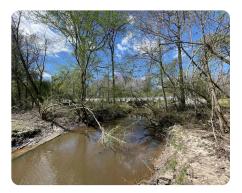

## **PROPERTY SUMMARY**

Tranquil recreational setting on Black Creek in Marion County with old-growth bottomland hardwood and pine timber.

Property is located on Black Creek Road with a Sumrall, MS address complete with a camping area and power utilities on site.

Imagine overlooking uncut bottomland timber, wild magnolias, and acres of wildlife habitat providing endless outdoor activities on Black Creek!

Call Matt Anderson at National Land Realty "America's Land Company" to schedule a viewing. 601-408-5155