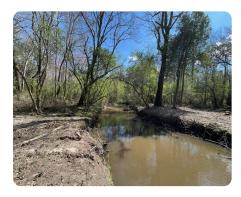

## **PROPERTY SUMMARY**

Tranquil recreational setting on Black Creek in Marion County with old-growth bottomland hardwood and pine timber.

Property is located on Black Creek Road with a Sumrall, MS address complete with a camping area and power utilities on site.

Imagine overlooking uncut bottomland timber, wild magnolias, and acres of wildlife habitat providing endless outdoor activities on Black Creek!

Call Matt Anderson at National Land Realty "America's Land Company" to schedule a viewing. 601-408-5155