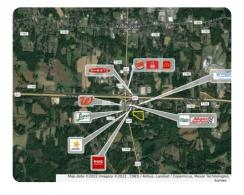

## **ADDRESS**

0 Pollywood Lane Yadkinville, NC 27055

## LOCATION

Pollywood Lane Yadkinville NC 27055

## **PROPERTY SUMMARY**

1.7+/- acres of open, commercial development land in Woodlyn Business Park located in Yadkinville NC right off of US 421& US 601 exit 257. The property is zoned LI which allows for a wide range of uses including office, light industrial, self-storage & automotive services (See Table of Permitted Uses)