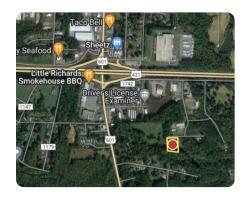

## **ADDRESS**

0 Pollywood Lane Yadkinville, NC 27055

## LOCATION

Pollywood Lane Yadkinville NC 27055

## **PROPERTY SUMMARY**

1.7+/- acres of open, commercial development land in Woodlyn Business Park located in Yadkinville NC right off of US 421& US 601 exit 257. The property is zoned LI which allows for a wide range of uses including office, light industrial, self-storage & automotive services (See Table of Permitted Uses)