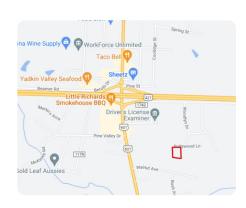

## **ADDRESS**

0 Pollywood Lane Yadkinville, NC 27055

## LOCATION

Pollywood Lane Yadkinville NC 27055

## **PROPERTY SUMMARY**

1.7+/- acres of open, commercial development land in Woodlyn Business Park located in Yadkinville NC right off of US 421& US 601 exit 257. The property is zoned LI which allows for a wide range of uses including office, light industrial, self-storage & automotive services (See Table of Permitted Uses)