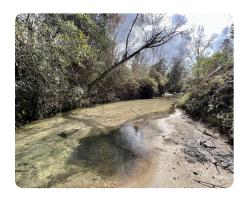

## **PROPERTY SUMMARY**

This waterfront retreat on Persimmon Creek located near Styx River sits just over 1/2 mile from Interstate-10 at Exit 53. Enjoy multiple uses such as fishing, hunting, and timber investment with the opportunity to build a cabin on the creek. Persimmon Creek, a wide, beautiful spring-fed year-round creek, flows the perimeter of the property. Property is located in the hurricane force storm surge flood plain, additional high ground adjoining acreage available for homesite to this tract. Direct access off paved CR-64 with utilities available.