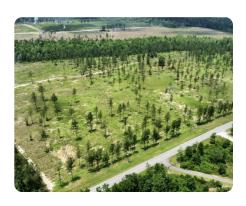

## **PROPERTY SUMMARY**

This vacant residential or commercial development site is located just north of Interstate-10 on County Road 64 at the Wilcox (Exit 53) in Baldwin County. Conveniently located between Mobile, Alabama & Pensacola, Florida. Mostly cleared, this property is ready for construction. Over 700' of paved road frontage on CR-64 provides direct access to the site. Power and county water are located roadside. The Oasis Travel Center borders the south side of this property providing fuel & truck service. Baldwin County is the fastest-growing in the state and tied for the 8th fastest-growing MSA in the country. This site is located in an opportunity zone.