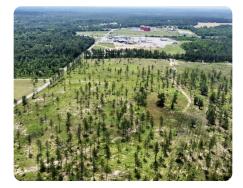

## **PROPERTY SUMMARY**

This vacant residential or commercial development site is located just north of Interstate-10 on County Road 64 at the Wilcox (Exit 53) in Baldwin County. Conveniently located between Mobile, Alabama & Pensacola, Florida. Mostly cleared, this property is ready for construction. Over 700' of paved road frontage on CR-64 provides direct access to the site. Power and county water are located roadside. The Oasis Travel Center borders the south side of this property providing fuel & truck service. Baldwin County is the fastest-growing in the state and tied for the 8th fastest-growing MSA in the country. This site is located in an opportunity zone.