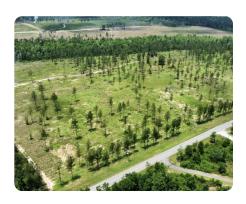

## **PROPERTY SUMMARY**

This vacant residential or commercial development site is located just north of Interstate-10 on County Road 64 at the Wilcox (Exit 53) in Baldwin County. Conveniently located between Mobile, Alabama & Pensacola, Florida. Mostly cleared, this property is ready for construction. Over 700' of paved road frontage on CR-64 provides direct access to the site. Power and county water are located roadside. The Oasis Travel Center borders the south side of this property providing fuel & truck service. Baldwin County is the fastest-growing in the state and tied for the 8th fastest-growing MSA in the country. This site is located in an opportunity zone.