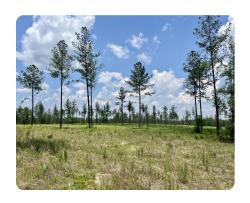

## **PROPERTY SUMMARY**

This vacant residential or commercial development site is located just north of Interstate-10 on County Road 64 at the Wilcox (Exit 53) in Baldwin County. Conveniently located between Mobile, Alabama & Pensacola, Florida. Mostly cleared, this property is ready for construction. Over 700' of paved road frontage on CR-64 provides direct access to the site. Power and county water are located roadside. The Oasis Travel Center borders the south side of this property providing fuel & truck service. Baldwin County is the fastest-growing in the state and tied for the 8th fastest-growing MSA in the country. This site is located in an opportunity zone.