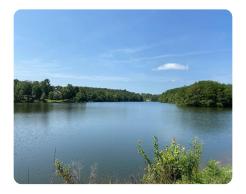

## **PROPERTY SUMMARY**

Sawtooth Branch is a private gated community on 240 acres in the rolling hills of northern Chilton County. All 35 lots face the 3.5 mile shoreline of the 40 acre lake in this naturally gorgeous setting. Amenities include: full-time caretaker housed on the property for security, main entry gate equipped with an automatic operator, and value of the real estate includes not only fee simple title to the individual lot but also an undivided interest in the portion of the 240 acre parcel that is the common area and the improvements thereon. The lake was constructed and is managed and maintained to provide excellent fishing for bream and bass. The views of the lake are spectacular. Each lot is private and scenic, with plenty of waterfront for enjoying the lake. More lots are available, priced from \$40,000 to \$110,000.