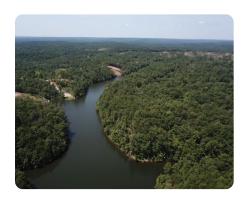

## **PROPERTY SUMMARY**

Sawtooth Branch is a private gated community on 240 acres in the rolling hills of northern Chilton County. All 35 lots face the 3.5 mile shoreline of the 40 acre lake in this naturally gorgeous setting. Amenities include: full-time caretaker housed on the property for security, main entry gate equipped with an automatic operator, and value of the real estate includes not only fee simple title to the individual lot but also an undivided interest in the portion of the 240 acre parcel that is the common area and the improvements thereon. The lake was constructed and is managed and maintained to provide excellent fishing for bream and bass. The views of the lake are spectacular. Each lot is private and scenic, with plenty of waterfront for enjoying the lake. More lots are available, priced from \$40,000 to \$110,000.