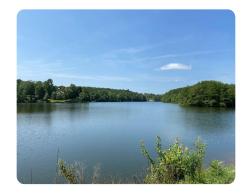

## **PROPERTY SUMMARY**

Sawtooth Branch is a private gated community on 240 acres in the rolling hills of northern Chilton County. All 35 lots face the 3.5 mile shoreline of the 40 acre lake in this naturally gorgeous setting. Amenities include: full time caretaker housed on the property for security, main entry gate equipped with an automatic operator, and value of the real estate includes not only fee simple title to the individual lot but also an undivided interest in the portion of the 240 acre parcel that is the common area and the improvements thereon. The lake was constructed and is managed and maintained to provide excellent fishing for bream and bass. The views of the lake are spectacular. Each lot is private and scenic, with plenty of waterfront for enjoying the lake. More lots are available, priced from \$40,000 to \$110,000.