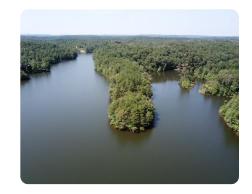

## **PROPERTY SUMMARY**

Sawtooth Branch is a private gated community on 240 acres in the rolling hills of northern Chilton County. All 35 lots face the 3.5 mile shoreline of the 40 acre lake in this naturally gorgeous setting. Amenities include: full time caretaker housed on the property for security, main entry gate equipped with an automatic operator, and value of the real estate includes not only fee simple title to the individual lot but also an undivided interest in the portion of the 240 acre parcel that is the common area and the improvements thereon. The lake was constructed and is managed and maintained to provide excellent fishing for bream and bass. The views of the lake are spectacular. Each lot is private and scenic, with plenty of waterfront for enjoying the lake. More lots are available, priced from \$40,000 to \$110,000.