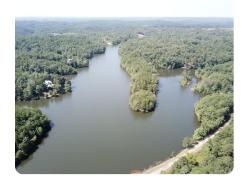

## **PROPERTY SUMMARY**

Sawtooth Branch is a private gated community on 240 acres in the rolling hills of northern Chilton County. All 35 lots face the 3.5 mile shoreline of the 40 acre lake in this naturally gorgeous setting. Amenities include: full time caretaker housed on the property for security, main entry gate equipped with an automatic operator, and value of the real estate includes not only fee simple title to the individual lot but also an undivided interest in the portion of the 240 acre parcel that is the common area and the improvements thereon. The lake was constructed and is managed and maintained to provide excellent fishing for bream and bass. The views of the lake are spectacular. Each lot is private and scenic, with plenty of waterfront for enjoying the lake. More lots are available, priced from \$40,000 to \$110,000.