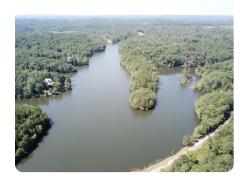

## **PROPERTY SUMMARY**

Sawtooth Branch is a private gated community on 240 acres in the rolling hills of northern Chilton County. All 35 lots face the 3.5 mile shoreline of the 40 acre lake in this naturally gorgeous setting. Amenities include: full time caretaker housed on the property for security, main entry gate equipped with an automatic operator, and value of the real estate includes not only fee simple title to the individual lot but also an undivided interest in the portion of the 240 acre parcel that is the common area and the improvements thereon. The lake was constructed and is managed and maintained to provide excellent fishing for bream and bass. The views of the lake are spectacular. Each lot is private and scenic, with plenty of waterfront for enjoying the lake. More lots are available, priced from \$40,000 to \$110,000.