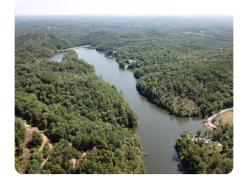

## **PROPERTY SUMMARY**

Sawtooth Branch is a private gated community on 240 acres in the rolling hills of northern Chilton County. All 35 lots face the 3.5 mile shoreline of the 40 acre lake in this naturally gorgeous setting. Amenities include: full time caretaker housed on the property for security, main entry gate equipped with an automatic operator, and value of the real estate includes not only fee simple title to the individual lot but also an undivided interest in the portion of the 240 acre parcel that is the common area and the improvements thereon. The lake was constructed and is managed and maintained to provide excellent fishing for bream and bass. The views of the lake are spectacular. Each lot is private and scenic, with plenty of waterfront for enjoying the lake. More lots are available, priced from \$40,000 to \$110,000.