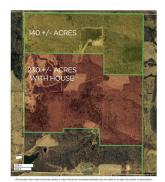

## Farm House Hunting Retreat

230 +/- Acres | Wright County, MO

ADDRESS

11398 Laclede Dr Falcon, MO 65470

## **PROPERTY SUMMARY**

Discover the ultimate hunting sanctuary on this pristine 230 +/- acre farm, featuring a fully renovated farmhouse. Embrace the serenity of nature amidst 5 meticulously maintained food plots and 3 tranquil ponds dotting the landscape. This haven boasts premier hunting grounds, teeming with abundant deer, turkey, and small game. Unleash your passion for the outdoors in this idyllic retreat, where adventure awaits at every turn. Experience rural living coupled with unparalleled hunting opportunities on this extraordinary property. Additional 140 +/- acres available for purchase.