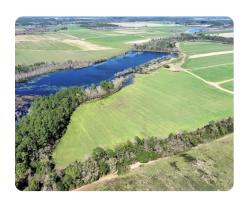

## **PROPERTY SUMMARY**

This beautiful lakefront farm is located in the heart of southern Baldwin County just minutes from beaches, great schools, restaurants & shopping. At the end of a well-maintained gravel road, with easy access from both the Foley Beach Express & CR-32. This upscale lakefront farm sports flat topography, and is surrounded by newly constructed custom homes featuring spectacular views of surrounding farmlands. Enjoy the lake & the wildlife that inhabits it. Deer, ducks, geese & turkeys frequent this sanctuary.