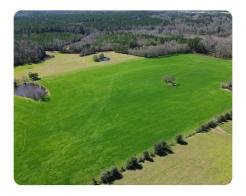

## **PROPERTY SUMMARY**

Dinsmore Farm is an owner-operated 4-house pullet farm located near Magee, MS, in Jefferson Davis County. The farm is 126+/- acres consisting mostly of improved pasture, small blocks of timber, and several potential homesites. The 4 pullet houses are 48x500, 12 years old, and will require some updates for the new owner, contact agent for details. The farm is 1 hour from Jackson, 1 hour and 43 minutes from Meridian, and about an hour from Hattiesburg.