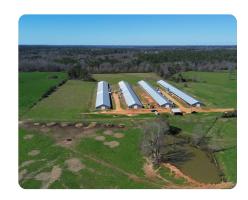

## **PROPERTY SUMMARY**

Dinsmore Farm is an owner-operated 4-house pullet farm located near Magee, MS, in Jefferson Davis County. The farm is 126+/- acres consisting mostly of improved pasture, small blocks of timber, and several potential homesites. The 4 pullet houses are 48x500, 12 years old, and will require some updates for the new owner, contact agent for details. The farm is 1 hour from Jackson, 1 hour and 43 minutes from Meridian, and about an hour from Hattiesburg.

Farm includes:

2 wells

Plasson Drinker lines with new nipples

Cumberland feed lines

Rotem plus controllers

nationalland.com/listing/dinsmore-poultry-and-cattle-farm

National Land Realty 2809 8th Street Tuscaloosa, AL 35401 NationalLand.com