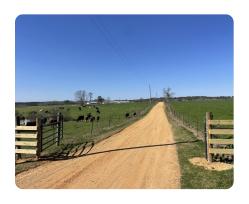

## **PROPERTY SUMMARY**

Dinsmore Farm is an owner-operated 4-house pullet farm located near Magee, MS, in Jefferson Davis County. The farm is 126+/- acres consisting mostly of improved pasture, small blocks of timber, and several potential homesites. The 4 pullet houses are 48x500, 12 years old, and will require some updates for the new owner, contact agent for details. The farm is 1 hour from Jackson, 1 hour and 43 minutes from Meridian, and about an hour from Hattiesburg.