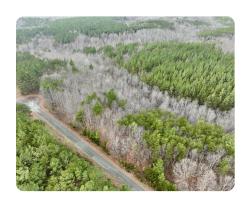

## **PROPERTY SUMMARY**

This 17 acre property is located in the Brights area of Pittsylvania County. Timbered in pine sawtimber and young hardwoods, wildlife abounds. Rorer's Creek makes up the back boundary, while nearly 500' of road frontage makes up the front. It is only 1 mile to a public boat launch at Leesville Lake and there are several stunning mountain vantage points nearby. A good survey is available. Priced to be the perfect hunting/fishing retreat, home build site, or investment property. Contact Turner Wall at (434) 483-3535 with any questions.