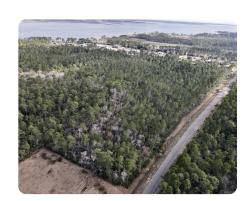

## **PROPERTY SUMMARY**

A beautifully wooded 11 +/- acres located at the intersection of Robinson Point Road and Judge McCall Drive in Milton, Florida, offering an incredible location to establish a homesite.

The tract is only four miles from the nearest I-10 exit, nine minutes from Downtown Milton, 15 minutes from Pensacola, and 20 minutes from Gulf Breeze.

Power, water and sewer are available at the road.