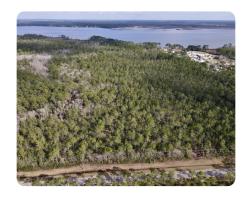

## **PROPERTY SUMMARY**

A beautifully wooded 11 +/- acres located at the intersection of Robinson Point Road and Judge McCall Drive in Milton, Florida, offering an incredible location to establish a homesite.

The tract is only four miles from the nearest I-10 exit, nine minutes from Downtown Milton, 15 minutes from Pensacola, and 20 minutes from Gulf Breeze.

Power, water and sewer are available at the road.