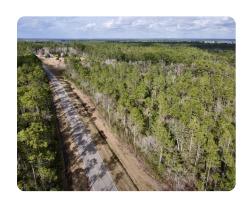

## **PROPERTY SUMMARY**

A beautifully wooded 11 +/- acres located at the intersection of Robinson Point Road and Judge McCall Drive in Milton, Florida, offering an incredible location to establish a homesite.

The tract is only four miles from the nearest I-10 exit, nine minutes from Downtown Milton, 15 minutes from Pensacola, and 20 minutes from Gulf Breeze.

Power, water and sewer are available at the road.