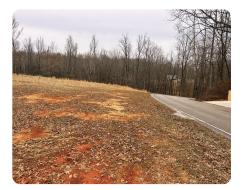

## LOCATION

From north Pine St, turn left on Cypress Mills, and continue to Cypress Drive for about 2 miles. The property is on the right.

## **PROPERTY SUMMARY**

A 2-acre lot in north Florence with plenty of road frontage, surrounded by beautiful hardwood timber in a very nice neighborhood. The lot is open and ready for your new construction.