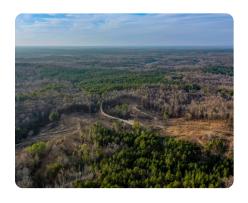

## Hard to Find, Small Hunting and Investment Land

37 +/- Acres | Holmes County, MS

## **PROPERTY SUMMARY**

It's not very often that you find a small property for hunting in Holmes County. This one has just been clear-cut and is ready to plant and develop to your liking. You can plant it now and be ready to harvest for your retirement, college fund, etc. years down the road. In the meantime, you've got a great place to hunt and take the grandkids or put a camp on it. All of Holmes County is known for excellent deer and turkey hunting. It is located a few miles outside Durant, MS, and also less than an hour from Madison, Ridgeland, and Jackson. It's conveniently located just minutes from grocery shopping and restaurants. Call for more information and showing arrangements.