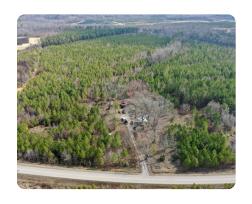

## **PROPERTY SUMMARY**

Recreational, hunting, and investment property located 10 minutes from Waverly and highway 460 in Sussex County, Virginia. This tract is also conveniently located within an hour of the greater Richmond area. With a 70 acre stand of 14–15-year-old pines with paths and trails cut within. Combined with roughly 5 acres of common area with smaller barns and sheds already in place, this unique 75 acres is great for a potential investment and recreational use. For more information about this property, please call Connor McClung (804-332-2385).