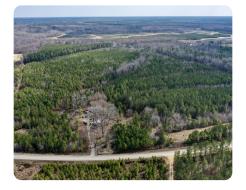

## **PROPERTY SUMMARY**

Recreational, hunting, and investment property located 10 minutes from Waverly and highway 460 in Sussex County, Virginia. This tract is also conveniently located within an hour of the greater Richmond area. With a 70 acre stand of 14–15-year-old pines with paths and trails cut within. Combined with roughly 5 acres of common area with smaller barns and sheds already in place, this unique 75 acres is great for a potential investment and recreational use. For more information about this property, please call Connor McClung (804-332-2385).