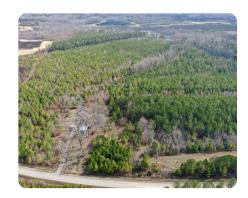

## **PROPERTY SUMMARY**

Recreational, hunting, and investment property located 10 minutes from Waverly and highway 460 in Sussex County, Virginia. This tract is also conveniently located within an hour of the greater Richmond area. With a 70 acre stand of 14–15-year-old pines with paths and trails cut within. Combined with roughly 5 acres of common area with smaller barns and sheds already in place, this unique 75 acres is great for a potential investment and recreational use. For more information about this property, please call Connor McClung (804-332-2385).