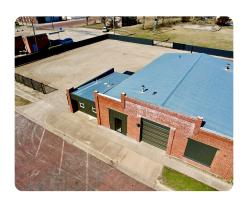

## Downtown: Shop/Residence/Large Lot

1. +/- Acres | Woodson County, KS

ADDRESS 111 E Butler Yates Center, KS 66788

LOCATION

Downtown YC

## **PROPERTY SUMMARY**

Welcome to one of the coolest properties in Yates Center, Kansas! This industrial brick building located next to the town square is nestled on a spacious half-acre fenced lot. With the ability to be zoned residential or commercial, this space offers a perfect blend of modern living and old-world charm. Stepping inside the front door you will find 1,050 sq ft of living space or office space. A living room/showroom greets you upon entry, along with the potential for two bedrooms/offices, and a bathroom...but the real kicker is a modern kitchen equipped with all appliances. Exposed brick walls and concrete floors create a sense of inner-city vibes in the perfect small town. This living/office space is kept comfortable with new windows and central heat/air. What might be the real gem of this property lies in its expansive shop space brimming with character. This area has been updated with a 200 amp service and LED lights. Heated by a heavy-duty wood stove you will stay warm in the winter. The