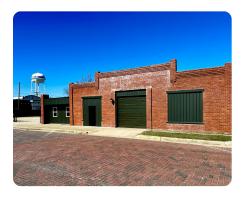

## Downtown: Shop/Residence/Large Lot

1. +/- Acres | Woodson County, KS

ADDRESS 111 E Butler Yates Center, KS 66788

LOCATION

Downtown YC

## **PROPERTY SUMMARY**

Welcome to one of the coolest properties in Yates Center, Kansas! This industrial brick building located next to the town square is nestled on a spacious half-acre fenced lot. With the ability to be zoned residential or commercial, this space offers a perfect blend of modern living and old-world charm. Stepping inside the front door you will find 1,050 sq ft of living space or office space. A living room/showroom greets you upon entry, along with the potential for two bedrooms/offices, and a bathroom...but the real kicker is a modern kitchen equipped with all appliances. Exposed brick walls and concrete floors create a sense of inner-city vibes in the perfect small town. This living/office space is kept comfortable with new windows and central heat/air. What might be the real gem of this property lies in its expansive shop space brimming with character. This area has been updated with a 200 amp service and LED lights. Heated by a heavy-duty wood stove you will stay warm in the winter. The