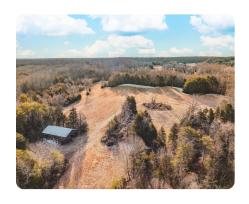

## **PROPERTY SUMMARY**

Magnificent 196-acre property offers the ultimate balance of open pasture and mature hardwoods just 25 minutes from downtown Warrenton. Approximately 63 acres with gently rolling open meadows and panoramic views are ideal for livestock grazing or agricultural use. The other 133 acres of hardwood forest provide excellent timber value and abundant wildlife habitats. The stream Furr's Run borders the eastern perimeter of the property providing water to draw in wild game for hunting and possible fishing spots. Call for your private showing today!

Multiple potential home and barn sites exist across the acreage to accommodate equestrian facilities, farm structures, or subdivision lots. The partially open and wooded grounds create stunning Virginia scenery. This rare listing combines income potential and enjoyment of nearly 200 acres of Fauquier County countryside.