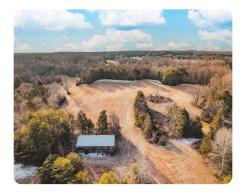

## **PROPERTY SUMMARY**

Magnificent 196-acre property offers the ultimate balance of open pasture and mature hardwoods just 25 minutes from downtown Warrenton. Approximately 63 acres with gently rolling open meadows and panoramic views are ideal for livestock grazing or agricultural use. The other 133 acres of hardwood forest provide excellent timber value and abundant wildlife habitats. The stream Furr's Run borders the eastern perimeter of the property providing water to draw in wild game for hunting and possible fishing spots. Call for your private showing today!

Multiple potential home and barn sites exist across the acreage to accommodate equestrian facilities, farm structures, or subdivision lots. The partially open and wooded grounds create stunning Virginia scenery. This rare listing combines income potential and enjoyment of nearly 200 acres of Fauquier County countryside.