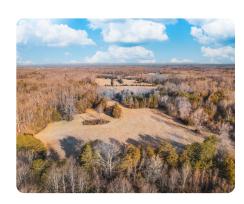

## **PROPERTY SUMMARY**

Magnificent 196-acre property offers the ultimate balance of open pasture and mature hardwoods just 25 minutes from downtown Warrenton. Approximately 63 acres with gently rolling open meadows and panoramic views are ideal for livestock grazing or agricultural use. The other 133 acres of hardwood forest provide excellent timber value and abundant wildlife habitats. The stream Furr's Run borders the eastern perimeter of the property providing water to draw in wild game for hunting and possible fishing spots. Call for your private showing today!

Multiple potential home and barn sites exist across the acreage to accommodate equestrian facilities, farm structures, or subdivision lots. The partially open and wooded grounds create stunning Virginia scenery. This rare listing combines income potential and enjoyment of nearly 200 acres of Fauquier County countryside.